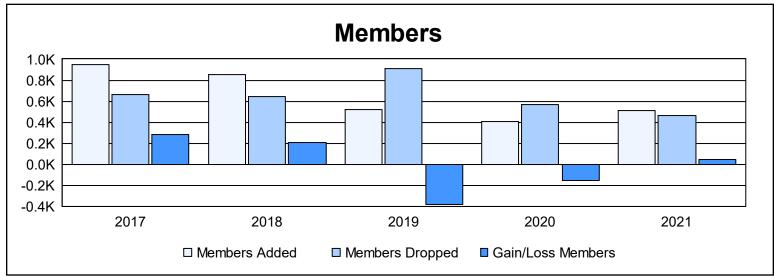

District 307B1 As of June 2021 Cumulative

| Year      | New<br>Clubs | Dropped<br>Clubs | Gain/<br>Loss<br>Clubs | New<br>Members | Charter<br>Members | Reinstate<br>Members | Transfer<br>Members | Total<br>Member<br>Added | Total<br>Members<br>Dropped | Gain/<br>Loss<br>Members |
|-----------|--------------|------------------|------------------------|----------------|--------------------|----------------------|---------------------|--------------------------|-----------------------------|--------------------------|
| 2016-2017 | 13           | 5                | 8                      | 564            | 346                | 37                   | 4                   | 951                      | 666                         | 285                      |
| 2017-2018 | 13           | 3                | 10                     | 405            | 377                | 37                   | 33                  | 852                      | 642                         | 210                      |
| 2018-2019 | 7            | 22               | -15                    | 339            | 161                | 6                    | 13                  | 519                      | 905                         | -386                     |
| 2019-2020 | 7            | 3                | 4                      | 204            | 189                | 10                   | 6                   | 409                      | 566                         | -157                     |
| 2020-2021 | 7            | 8                | -1                     | 294            | 199                | 19                   | 3                   | 515                      | 466                         | 49                       |
| Average   | 9            | 8                | 1                      | 361            | 254                | 22                   | 12                  | 649                      | 649                         | 0                        |