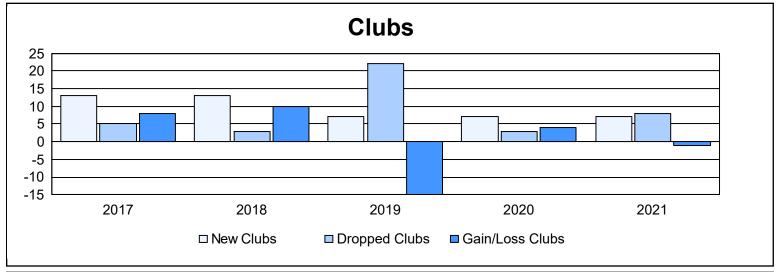

District 307B1 As of June 2021 Cumulative

| Year      | New<br>Clubs | Dropped<br>Clubs | Gain/<br>Loss<br>Clubs | New<br>Members | Charter<br>Members | Reinstate<br>Members | Transfer<br>Members | Total<br>Member<br>Added | Total<br>Members<br>Dropped | Gain/<br>Loss<br>Members |
|-----------|--------------|------------------|------------------------|----------------|--------------------|----------------------|---------------------|--------------------------|-----------------------------|--------------------------|
| 2016-2017 | 13           | 5                | 8                      | 564            | 346                | 37                   | 4                   | 951                      | 666                         | 285                      |
| 2017-2018 | 13           | 3                | 10                     | 405            | 377                | 37                   | 33                  | 852                      | 642                         | 210                      |
| 2018-2019 | 7            | 22               | -15                    | 339            | 161                | 6                    | 13                  | 519                      | 905                         | -386                     |
| 2019-2020 | 7            | 3                | 4                      | 204            | 189                | 10                   | 6                   | 409                      | 566                         | -157                     |
| 2020-2021 | 7            | 8                | -1                     | 294            | 199                | 19                   | 3                   | 515                      | 466                         | 49                       |
| Average   | 9            | 8                | 1                      | 361            | 254                | 22                   | 12                  | 649                      | 649                         | 0                        |